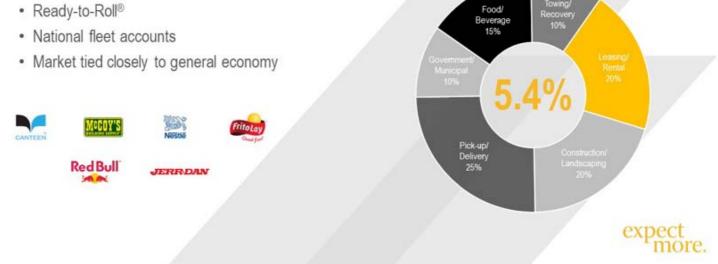

### **CLASS 4-7 CUSTOMERS**

- Rush Enterprises 2019 U.S. Class 4-7 market share 5.4%
- · Vocational and specialty markets
- Ready-to-Roll®

#### **RUSH TRUCK LEASING**

- · Full service leasing and rental
- Lease trucks captive source for parts and service revenue
- · PacLease and Idealease franchises
- · 45 locations including 4 captive shops
- · 8,155 units in truck fleet, including cranes
- · 1,404 units under contract fleet maintenance
- Growing need by customers for outsourced maintenance
- Rental utilization and variable revenue negatively impacted by COVID-19