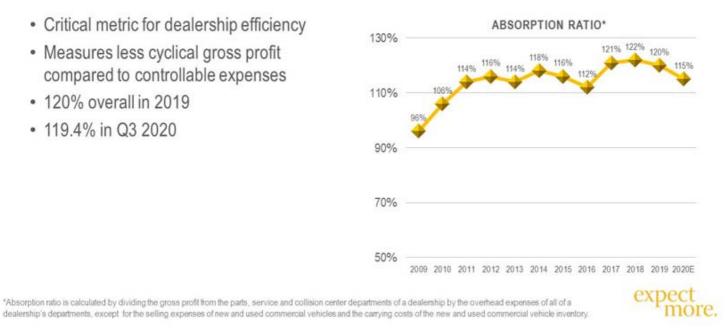

## **ABSORPTION PERFORMANCE**

- · Critical metric for dealership efficiency
- · Measures less cyclical gross profit compared to controllable expenses
- 120% overall in 2019
- 119.4% in Q3 2020