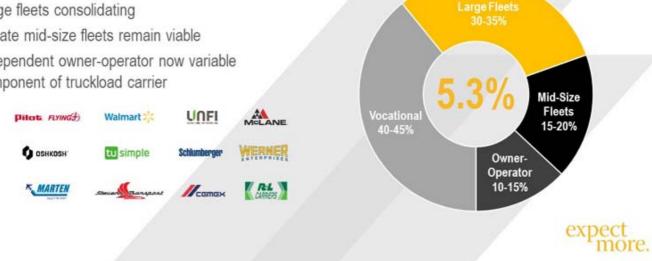

## **CLASS 8 CUSTOMERS**

- Rush Enterprises 2019 U.S. Class 8 market share 5.3%
- · Strong vocational component
- · Large fleets consolidating

FedEx.

WM

ESTES

- · Private mid-size fleets remain viable
- · Independent owner-operator now variable component of truckload carrier