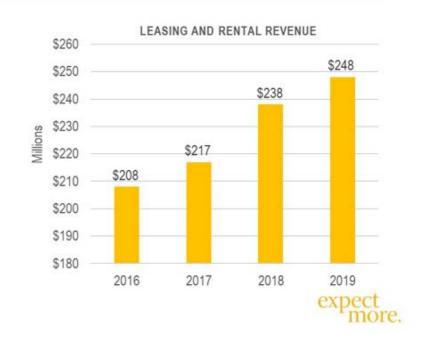

#### **RUSH TRUCK LEASING**

- · Full service leasing and rental
- Lease trucks captive source for parts and service revenue
- · PacLease and Idealease franchises
- · 45 locations including 4 captive shops
- · 8,155 units in truck fleet, including cranes
- · 1,404 units under contract fleet maintenance
- Growing need by customers for outsourced maintenance
- Rental utilization and variable revenue negatively impacted by COVID-19