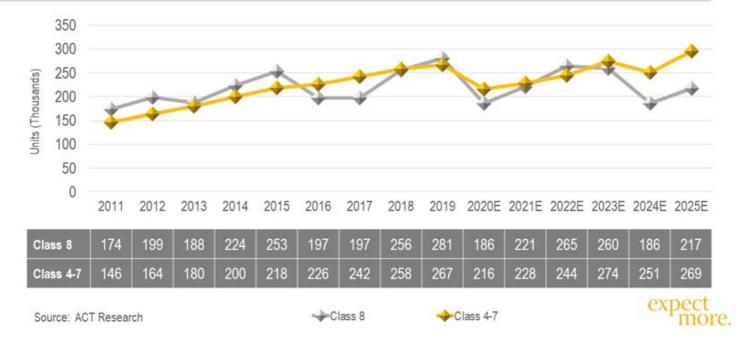

## **RUSH TRUCK CENTERS**

- · Largest commercial vehicle dealer group in North America
- · 117 locations in 22 states
- 50% ownership of Rush Truck Centres of Canada, 14 International locations in Ontario
- · Class 3-8 truck sales, full range of aftermarket solutions

#### **RUSH TRUCK CENTERS NETWORK**

## **VEHICLE FRANCHISES**

BUILT Peterbilt, Class 6-8 – 59 locations, 11 states Peterbilt International, Class 5-8 – 42 locations, 9 states, 50% ownership of 14 locations in Canada Ford, Class 3-7 – 9 locations, 7 states TRUCKS Hino, Class 5-7 – 33 locations, 9 states Isuzu, Class 4-5 – 26 locations, 9 states Mitsubishi FUSO, Class 4-5 – 5 locations, 3 states ec Blue Bird – 22 locations, 1 state BLUE BIRD Collins – 31 locations, 1 state · Elkhart - 15 locations, 1 state Ę JERR DAN IC Bus – 30 locations, 7 states Jerr-Dan – 5 locations, 3 states PacLease – 26 locations, 10 states IDEALEASE expect more. Idealease – 19 locations, 9 states