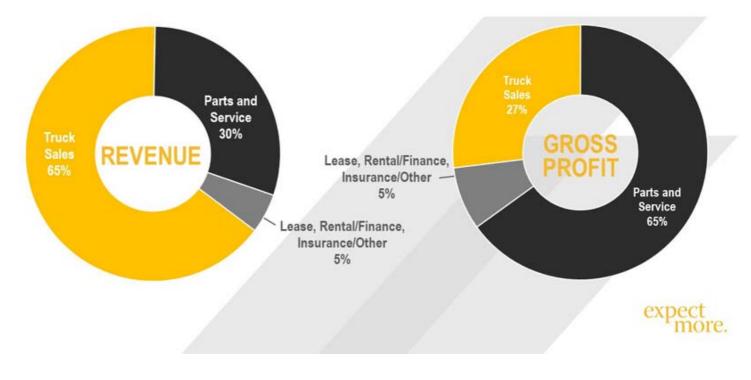

## **COMPANY OVERVIEW**

- · Full-service solutions provider to commercial vehicle industry
- · 6,115 dedicated employees
- \$5.8B in revenue in 2019
- 39,326 trucks sold in 2019
- 5.3% U.S. Class 8 market share in 2019
- 5.4% U.S. Class 4-7 market share in 2019
- Aftermarket revenues account for 65% of company gross profit
- · Dual class share structure
- Quarterly cash dividend paid each quarter since Q3 2018; increased dividend in Q3 2020 from \$0.13 to \$0.14 per share
- · Executed a 3:2 stock split in October 2020 and kept dividend of \$0.14 per share